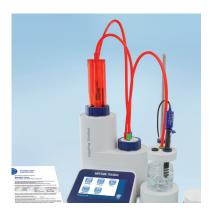

## **Get the Plus** the Complete Package

The Swiss engineered EasyPlus™ Titrator from METTLER TOLEDO offers a complete package for your routine application. Operation does not get simpler or more intuitive than this, thanks to the smartphone like iTitrate™ user interface and iTitrate™ intelligence.

#### Affordable Swiss technology

Swiss engineering and the highest quality parts and materials make the compact and accurate titrator a perfect addition to any quality laboratory.

#### Quick start with iTitrate™ operation

Operation is simple with the Apps based user interface and intuitive system menu navigation; save training time and make daily tasks simpler and quicker.

### Ready for your sample with iTitrate™ intelligence

The built-in intelligence requires only a few parameters to be set before the instrument is ready for titration.