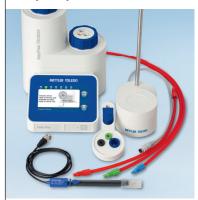

## **Get the Plus** the Complete Package

The Swiss engineered EasyPlus™ Titrator from METTLER TOLEDO offers a complete package for your routine application. Operation does not get simpler or more intuitive than this, thanks to the smartphone like iTitrate™ user interface and iTitrate™ intelligence.

#### **Accessories**

| Software            | EasyDirect™ Titration PC Software |  |  |
|---------------------|-----------------------------------|--|--|
| Sensors             | EasyPlus™ BNC Sensors             |  |  |
| Printer             | USB-P25                           |  |  |
| Analytical Balances | New Classic                       |  |  |
| Burettes            | 10, 20 or 50mL                    |  |  |
| Pump                | EasyPump                          |  |  |
| Stirrer Unit        | EasyStir                          |  |  |
|                     |                                   |  |  |