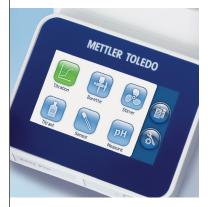

# **Quick Start** with iTitrate<sup>™</sup> Operation

The EasyPlus™ Titrator is especially designed for routine applications and is simply operated due to the Apps oriented user interface. The simple and intuitive navigation speaks your language and 14 others. The setup and installation process is supported by the EasySetup tutorial on the instrument, meaning that the titrator is up and running in the shortest possible time.

#### Easy to use

EasyPlus™ operation could not be easier, thanks to the smartphonestyle Apps design used to control all major instrument functions.

Simple and intuitive.

User friendly interface and menus in the Apps Style you are familiar with.