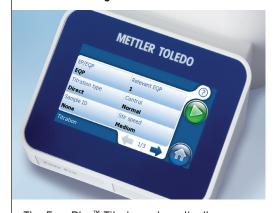

# **Ready for Your Sample** with iTitrate<sup>™</sup> Intelligence

iTitrate intelligence supports the user in setting up methods as simply as possible. Only a few parameters have to be set and the titrator does the rest, even calculations are done automatically according to the result unit selected. iTitrate intelligence simplifies life for staff used to manual titrations. Control, calculations and setup are supported by help functions and automatic routines with the EasyPlus™ Titrator.

#### iTitrate™ intelligence

The EasyPlus™ Titrator automatically calculates results using predefined formulas. METTLER TOLEDO has programmed the most common calculation formulas. Simply select the result unit and let the instrument do the rest.