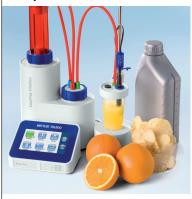

#### Easy pH

Everything you need for automated acid/base titrations including the determination of acidity in juice, milk and wine plus p- and m-values in water and much more.

#### **Easy Pro**

Combining the three main types of titrations: acid/base, precipitation and redox, this instrument determines the most common parameters in food, beverage and chemical products.