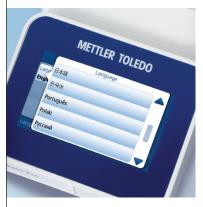

#### Speaks your language

The EasyPlus™ titrator is made for everyone everywhere. Your language and 14 others are programmed into the instrument, including Arabic, Chinese, Thai, Portuguese and English.

# **Quick Start** with iTitrate<sup>™</sup> Operation

The EasyPlus™ Titrator is especially designed for routine applications and is simply operated due to the Apps oriented user interface. The simple and intuitive navigation speaks your language and 14 others. The setup and installation process is supported by the EasySetup tutorial on the instrument, meaning that the titrator is up and running in the shortest possible time.