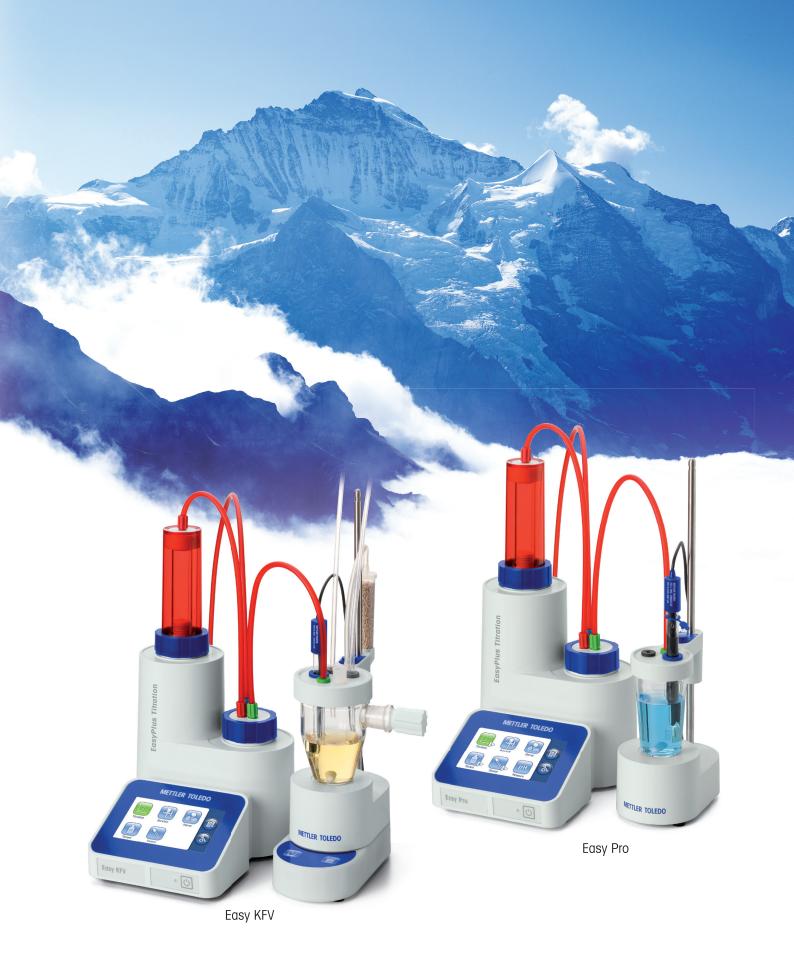

# EasyPlus™ Titrator Easy pH Easy Cl Easy Ox Easy Pro Easy KFV

#### Easy pH

Everything you need for automated acid/base titrations including the determination of acidity in juice, milk and wine plus p- and m-values in water and much more.

#### Easy CI

Everything you need for chloride determination in food and other products, plus silver content determination by precipitation.

#### Easy Ox

Everything you need for automated redox titrations including SO<sub>2</sub> determination in wine, reducing sugars, peroxide values, Vitamin C content and much more.

#### **Easy Pro**

Combining the three main types of titrations: acid/base, precipitation and redox, this instrument determines the most common parameters in food, beverage and chemical products.

#### **Easy KFV**

Everything necessary for routine volumetric Karl Fischer titration from 100 ppm up to 100% in food, chemical products and other sample types.

| Features comparison table               | Easy pH                                                                                        | Easy CI       | Easy Ox  | Easy Pro             | Easy KFV     |
|-----------------------------------------|------------------------------------------------------------------------------------------------|---------------|----------|----------------------|--------------|
| Application                             | Acid / Base                                                                                    | Precipitation | Redox    | Acid / Base,         | Karl Fischer |
|                                         |                                                                                                |               |          | Precipitation, Redox | volumetric   |
| Number of Titration Methods             | 1                                                                                              | 1             | 1        | 3                    | 1            |
| Order Number                            | 30060041                                                                                       | 30060043      | 30060042 | 30060044             | 30060045     |
| LongClick™                              | Yes                                                                                            | Yes           | Yes      | Yes                  | Yes          |
| Easy Start Tutorial                     | Yes                                                                                            | Yes           | Yes      | Yes                  | Yes          |
| Online Help                             | Yes                                                                                            | Yes           | Yes      | Yes                  | Yes          |
| Predefined Calculation                  | Yes                                                                                            | Yes           | Yes      | Yes                  | Yes          |
| Language                                | English, German, French, Italian, Spanish, Portuguese, Russian, Chinese, Korean, Polish, Thai, |               |          |                      |              |
|                                         | Vietnamese, Turkish, Japanese, Arabic                                                          |               |          |                      |              |
| EasyDirect <sup>™</sup> PC connectivity | Yes                                                                                            | Yes           | Yes      | Yes                  | Yes          |