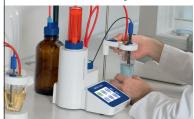

#### **Manual Titration**

Still performing manual titrations?
What could an automatic titrator do to improve your sample analysis?

- An automated burette and immersed dispensing tip increase precision. No more variations from drop to drop.
- Sensors for endpoint detection increase reproducibility and accuracy. These in turn eliminate overtitration and operator dependent color interpretation.
- No more calculation errors thanks to automated result processing.

- Avoid transcription errors with data collection software or a printer.
- Save operator time by starting an analysis then being free to move onto other tasks.
- Better repeatability by ensuring your analysis is run the same way everytime.