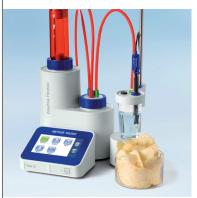

#### **Easy KFV**

Everything necessary for routine volumetric Karl Fischer titration from 100 ppm up to 100% in food, chemical products and other sample types.

| Features comparison table               | Easy pH                                                                                        | Easy CI       | Easy Ox  | Easy Pro             | Easy KFV     |
|-----------------------------------------|------------------------------------------------------------------------------------------------|---------------|----------|----------------------|--------------|
| Application                             | Acid / Base                                                                                    | Precipitation | Redox    | Acid / Base,         | Karl Fischer |
|                                         |                                                                                                |               |          | Precipitation, Redox | volumetric   |
| Number of Titration Methods             | 1                                                                                              | 1             | 1        | 3                    | 1            |
| Order Number                            | 30060041                                                                                       | 30060043      | 30060042 | 30060044             | 30060045     |
| LongClick™                              | Yes                                                                                            | Yes           | Yes      | Yes                  | Yes          |
| Easy Start Tutorial                     | Yes                                                                                            | Yes           | Yes      | Yes                  | Yes          |
| Online Help                             | Yes                                                                                            | Yes           | Yes      | Yes                  | Yes          |
| Predefined Calculation                  | Yes                                                                                            | Yes           | Yes      | Yes                  | Yes          |
| Language                                | English, German, French, Italian, Spanish, Portuguese, Russian, Chinese, Korean, Polish, Thai, |               |          |                      |              |
|                                         | Vietnamese, Turkish, Japanese, Arabic                                                          |               |          |                      |              |
| EasyDirect <sup>™</sup> PC connectivity | Yes                                                                                            | Yes           | Yes      | Yes                  | Yes          |