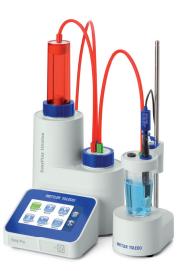

## **Get the Plus** the Complete Package

The Swiss engineered EasyPlus™ Titrator from METTLER TOLEDO offers a complete package for your routine application. Operation does not get simpler or more intuitive than this, thanks to the smartphone like iTitrate™ user interface and iTitrate™ intelligence.

# **Affordable Swiss Technology** for Everyone

EasyPlus™ Titrators are designed and constructed by a Swiss development team in accordance with the highest software and hardware standards. Our highly experienced experts made it possible to develop an instrument made of high quality components requiring only a small footprint. These titrators takes up far less space but still provide the most accurate and consistent results possible.

#### Small yet capable

The latest electronic and mechanical technology available enables the EasyPlus<sup>™</sup> to be such a small titrator. Superb components and technical knowhow make this tiny instrument capable of performing any basic titration with ease.