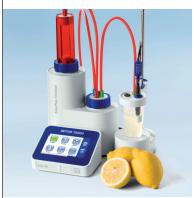

#### Easy pH

Everything you need for automated acid/base titrations including the determination of acidity in juice, milk and wine plus p- and m-values in water and much more.