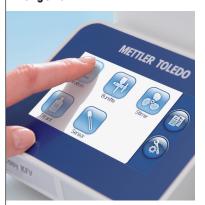

# **Quick Start** with iTitrate<sup>™</sup> Operation

The EasyPlus™ Titrator is especially designed for routine applications and is simply operated due to the Apps oriented user interface. The simple and intuitive navigation speaks your language and 14 others. The setup and installation process is supported by the EasySetup tutorial on the instrument, meaning that the titrator is up and running in the shortest possible time.

#### Easy to use

EasyPlus™ operation could not be easier, thanks to the smartphonestyle Apps design used to control all major instrument functions.

Simple and intuitive.

User friendly interface and menus in the Apps Style you are familiar with.