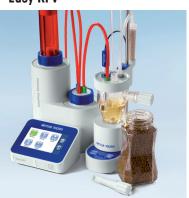

#### **Easy KFV**

Everything necessary for routine volumetric Karl Fischer titration from 100 ppm up to 100% in food, chemical products and other sample types.

| Features comparison table               | Easy pH                                                                                        | Easy CI       | Easy Ox  | Easy Pro             | Easy KFV     |
|-----------------------------------------|------------------------------------------------------------------------------------------------|---------------|----------|----------------------|--------------|
| Application                             | Acid / Base                                                                                    | Precipitation | Redox    | Acid / Base,         | Karl Fischer |
|                                         |                                                                                                |               |          | Precipitation, Redox | volumetric   |
| Number of Titration Methods             | 1                                                                                              | 1             | 1        | 3                    | 1            |
| Order Number                            | 30060041                                                                                       | 30060043      | 30060042 | 30060044             | 30060045     |
| LongClick™                              | Yes                                                                                            | Yes           | Yes      | Yes                  | Yes          |
| Easy Start Tutorial                     | Yes                                                                                            | Yes           | Yes      | Yes                  | Yes          |
| Online Help                             | Yes                                                                                            | Yes           | Yes      | Yes                  | Yes          |
| Predefined Calculation                  | Yes                                                                                            | Yes           | Yes      | Yes                  | Yes          |
| Language                                | English, German, French, Italian, Spanish, Portuguese, Russian, Chinese, Korean, Polish, Thai, |               |          |                      |              |
|                                         | Vietnamese, Turkish, Japanese, Arabic                                                          |               |          |                      |              |
| EasyDirect <sup>™</sup> PC connectivity | Yes                                                                                            | Yes           | Yes      | Yes                  | Yes          |