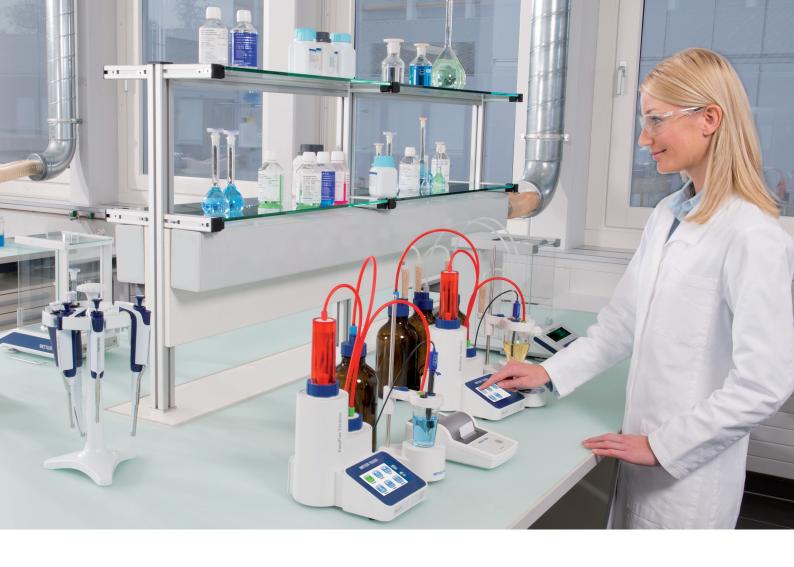

## The Perfect Match for Every Purpose

#### **Easy Pro**

Combining the three main types of titrations: acid/base, precipitation and redox, this instrument determines the most common parameters in food, beverage and chemical products.