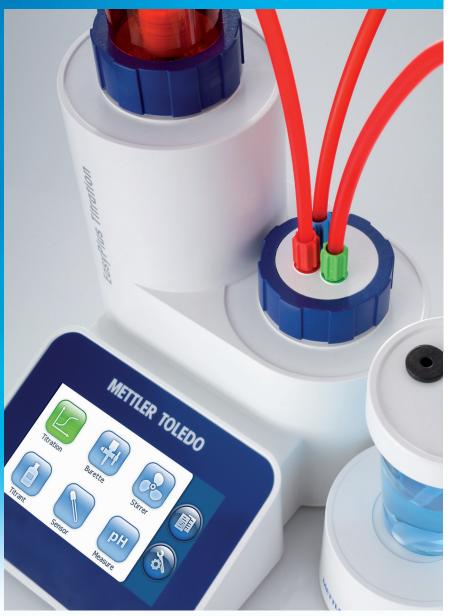

## **Get the Plus** the Complete Package

The Swiss engineered EasyPlus™ Titrator from METTLER TOLEDO offers a complete package for your routine application. Operation does not get simpler or more intuitive than this, thanks to the smartphone like iTitrate™ user interface and iTitrate™ intelligence.

#### Quick start with iTitrate™ operation

Operation is simple with the Apps based user interface and intuitive system menu navigation; save training time and make daily tasks simpler and quicker.

#### Easy to use

EasyPlus™ operation could not be easier, thanks to the smartphonestyle Apps design used to control all major instrument functions.

Simple and intuitive.

User friendly interface and menus in the Apps Style you are familiar with.