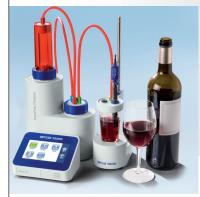

#### Easy Ox

Everything you need for automated redox titrations including SO<sub>2</sub> determination in wine, reducing sugars, peroxide values, Vitamin C content and much more.