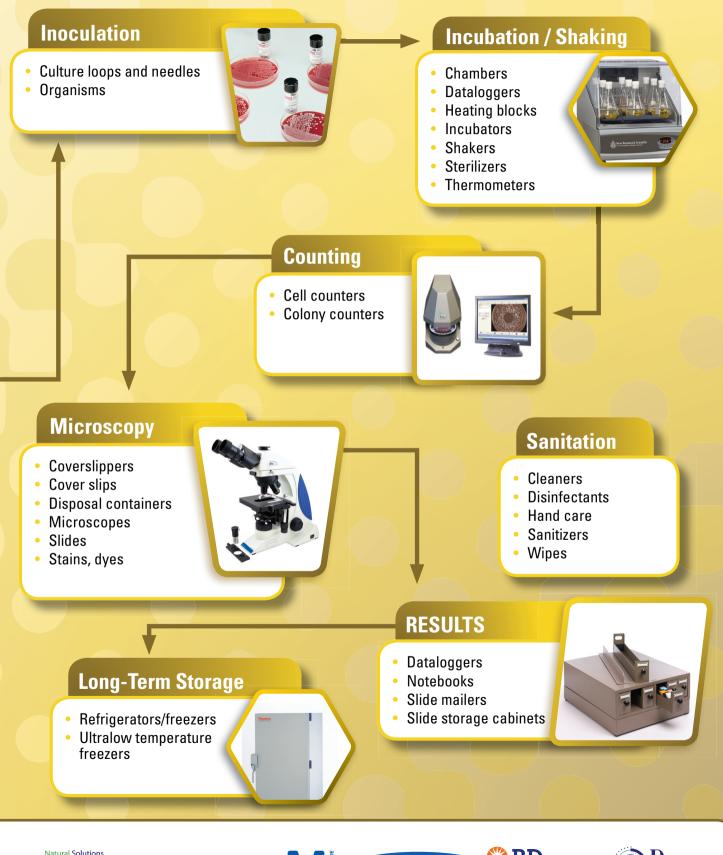

## **RESULTS** count in microbiology. Count on Fisher Scientific for everything you need to generate reproducible, reliable results every time.

- Choice of brands from hundreds of trusted manufacturers ... ensuring your work is always of the highest quality
- Convenient, one-source access to thousands of items ... letting you focus on your work, not paperwork
- A full suite of products to automate otherwise time-consuming steps in your microbiology workflow such as plating, diluting and counting
- Easy ordering and expedient delivery ... assuring you get what you need when you need it
- Tailored end-to-end solutions ... helping you achieve long-term savings
- Services that can streamline your business processes ... reducing your operating costs
- Laboratory safety and personal protection equipment to minimize the risk of work injury