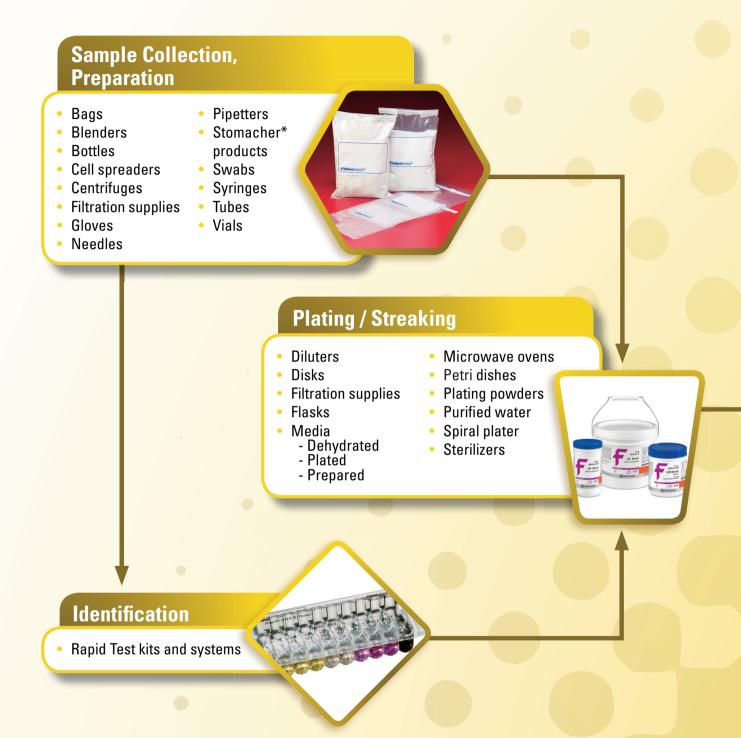

## **RESULTS** count in microbiology. Count on Fisher Scientific for everything you need to generate reproducible, reliable results every time.

- Choice of brands from hundreds of trusted manufacturers ... ensuring your work is always of the highest quality
- Convenient, one-source access to thousands of items ... letting you focus on your work, not paperwork
- A full suite of products to automate otherwise time-consuming steps in your microbiology workflow such as plating, diluting and counting
- Easy ordering and expedient delivery ... assuring you get what you need when you need it
- Tailored end-to-end solutions ... helping you achieve long-term savings
- Services that can streamline your business processes ... reducing your operating costs
- Laboratory safety and personal protection equipment to minimize the risk of work injury