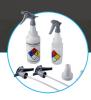

Easy access to a lab coat at each work station.

Trigger Sprayer
With 53mm Adapter

Turn safety-labeled wash bottles into convenient spray bottles.

GHS Labeled, Wide Mouth, Safety-Vented, 500ml Bleach Wash Bottle

Prevent contamination keep 10% bleach solution properly marked and close at hand.

Roxy M<sup>™</sup> Repeating Pipettor

Precise, accurate, and reliable repetitive pipetting.