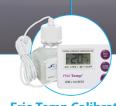

# Frio Temp Calibrated Dual Zone Electronic Verification Thermometer

Ensure PCR reagents are always stored at the correct temperature.