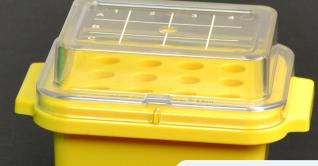

es** 

Keep enzymes, buffers, nucleotides cold during prepwork.

## Mixing



Poxygrid Bench-Top Biohazard Bag Holder Kit

Compact and easy pipette tip disposal.



6 Place Pipette Stand
Stores Pipettes

for easy access.

**Compact PCR Storage Racks** 

Color-code your sample preps.



Bel-Art Pei

Write with ease on tape or paper, wet or dry!



Tech Pens

Ensure ink won't rub off when storing samples from -46° to 65°C.



## Write-On Label Tape & Dispenser

Reagent and

Sample Storage

Keep track of samples with labels that stay adhered at -20°C.



# Frio Temp Calibrated Dual Zone Electronic Verification Thermometer

Ensure PCR reagents are always stored at the correct temperature.



## **PCR Tube Freezer Storage Box**

Maximize storage space and efficiency, even at low temperatures.



## Mini Cryo Boxes Organized cold storage

from freezer to benchtop.